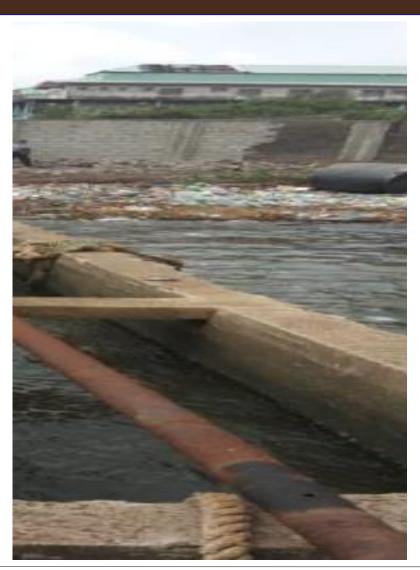

### **Ijora Water Front**

**Property Description**: The T -shaped structure jetty with surface area of 179.50m2