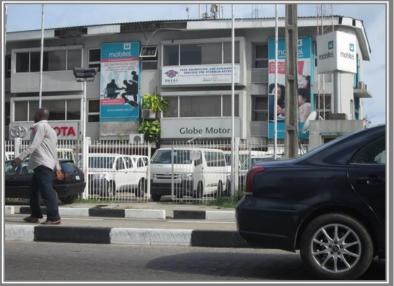

### No 4 & 6 Adeola Odeku, Victoria Island-Lagos

Property Description: A nicely constructed 2 blocks of Office complex on a 3 floors each with modern facilities together with large parking spaces in an attractively location area of Victoria Island and currently use for office purpose by six different companies and it.is on a land size of approximately 4,550.30m2 ON LEASE