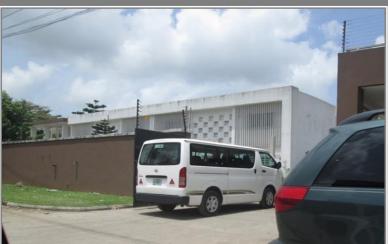

### No 4 & 6 Adeola Odeku, Victoria Island-Lagos

Property Description: A nicely constructed 2 blocks of Office complex on a 3 floors each with modern facilities together with large parking spaces in an attractively location area of Victoria Island and currently use for office purpose by six different companies and it.is on a land size of approximately 4,550.30m2 ON LEASE