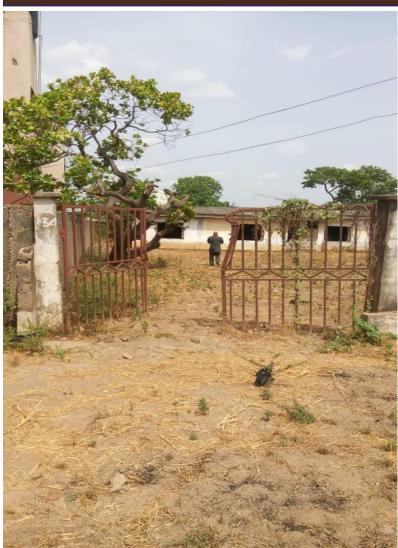

# Plot of Land beside Diamond Bank, New Bridge Road, Makurdi, Benue State.

**Property Description**: A strategically located fenced plot of land with approximate land size of 2,240.68m2 in the heart of Makurdi metropolis.