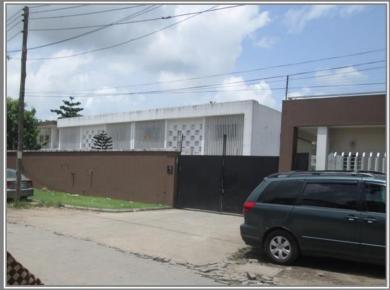

### No 4 & 6 Adeola Odeku, Victoria Island-Lagos

Property Description: A nicely constructed 2 blocks of Office complex on a 3 floors each with modern facilities together with large parking spaces in an attractively location area of Victoria Island and currently use for office purpose by six different companies and it.is on a land size of approximately 4,550.30m2 ON LEASE