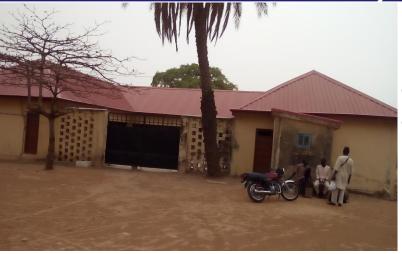

## Property Opposite Modi Tambuwal Yawuri Enterprises Nig. Ltd Filling Station, Along Koko Road, Yauri, Kebbi State

**Property Description**: A conservatively built 6 Bedroom Bungalow and currently use as Guest house with an expanse land size of approximately 1.37 hectares.