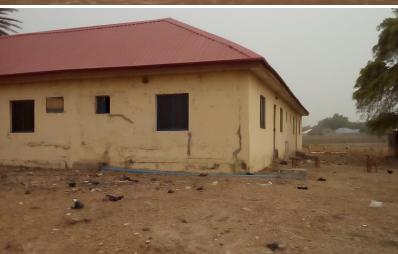

# Property along BCCG Road, Adjacent Oyebode Plaza, off Ajegunle Road, Oshogbo, Osun State

**Property Description**: A convertible 5 Bedroom bungalow presently use as Computer Centre Office of IBEDC on a land size of approximately 1,197.74m2.