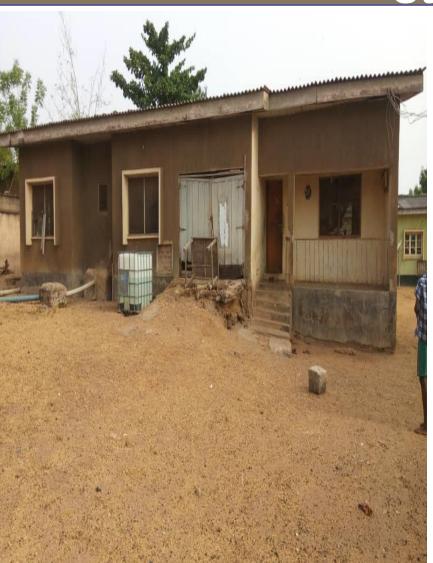

### No.134, Gboko Road, Makurdi, Benue State.

**Property Description:** A dilapidated 3 Bedrooms Bungalow, Site Area- 827m2