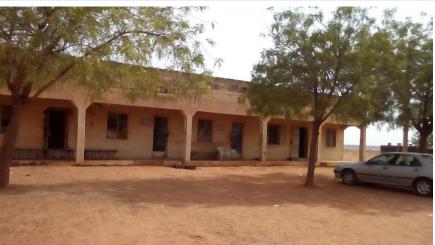

# KAEDC Zauro Service Center, by NNPC Filling Station, along Argungu - Birnin Kebbi Road, Kebbi State.

**Property Description**: 7No. Rooms (offices) and a mosque on a large expanse of land. Site Area- 11,312.7m2