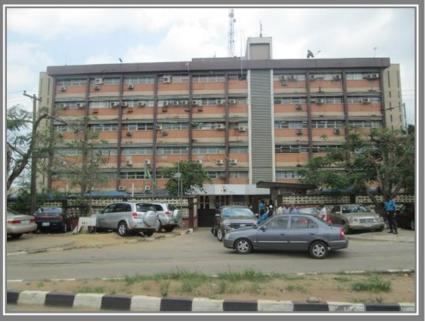

### Property at 17B Awolowo Way, Alausa, Ikeja Lagos State.

Property Description: A purpose built 6Floor Office Complex with 2 Floor Building (Admin. Office/Warehouse), 2Floors Building (Tech Head Office), Prefab General Office, 2Nos Stores (Stock Yard), Fuel Station and other facilities. Site Area- 10,119m2 ON LEASE