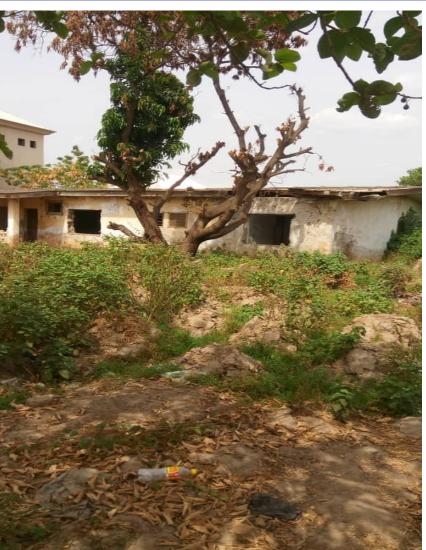

### No.134, Gboko Road, Makurdi, Benue State.

**Property Description:** A dilapidated 3 Bedrooms Bungalow, Site Area- 827m2