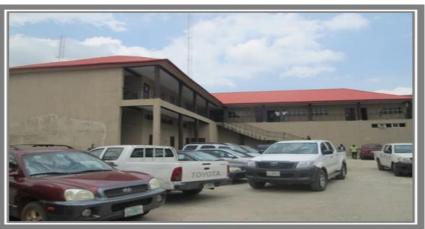

### Property at 17B Awolowo Way, Alausa, Ikeja Lagos State.

Property Description: A purpose built 6Floor Office Complex with 2 Floor Building (Admin. Office/Warehouse), 2Floors Building (Tech Head Office), Prefab General Office, 2Nos Stores (Stock Yard), Fuel Station and other facilities. Site Area- 10,119m2 ON LEASE