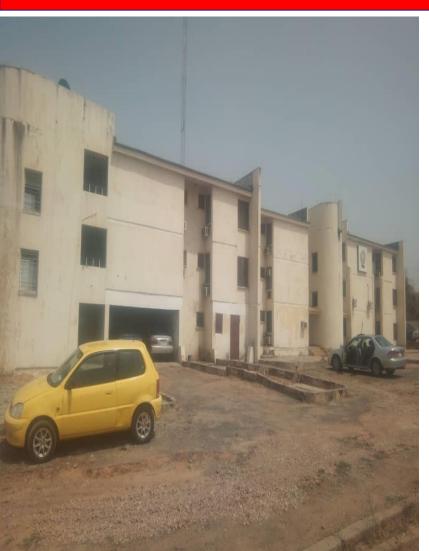

### No. 1 Atiku Abubakar Road, Jimeta Yola, Adamawa State

**Property Description:** A 2 storey office complex sitting on a land area appr. 16,926m2. ON LEASE