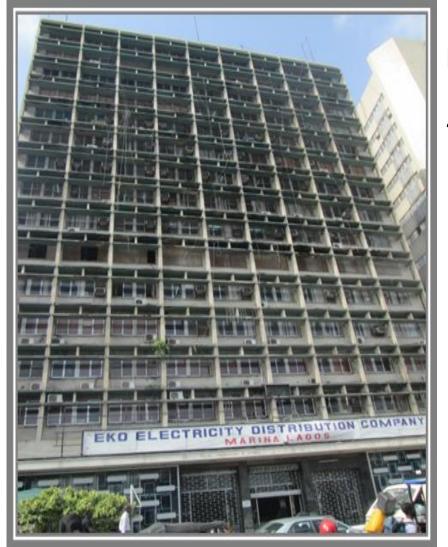

### No. 24/25 Marina Street, Lagos State.

**Property Description**: A purpose built high-rise office complex on sixteen (16) Floor sitting on a land area of appr. 4,853m2 occupied by Eko DisCo. ON LEASE