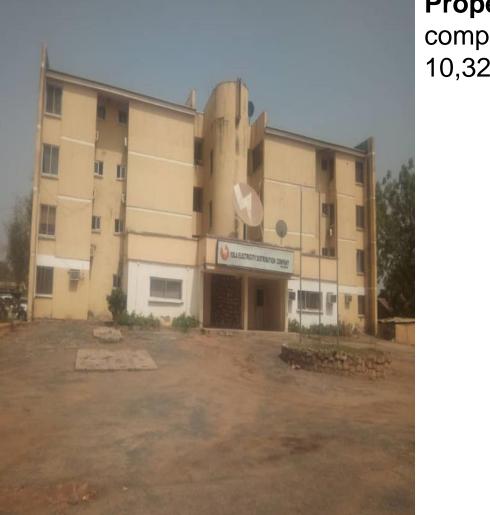

### No. 2 Atiku Abubakar Road, Jimeta Yola, Adamawa State

**Property Description:** A 3 storey office complex sitting on a land area appr. 10,323m<sup>2</sup>. **ON LEASE** 