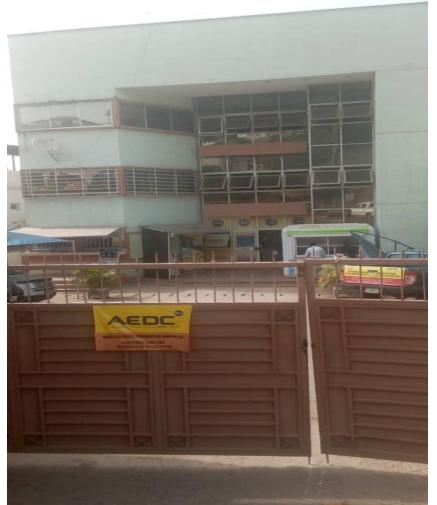

# Plot No. 1004, no. 120 (6) Morija Close, Cadastral Zone A08, Wuse II District, Abuja FCT.

**Property Description**: 2 No. office complexes, restaurant block, gate house, all of which are enclosed within a perimeter fence wall. **ON LEASE** 