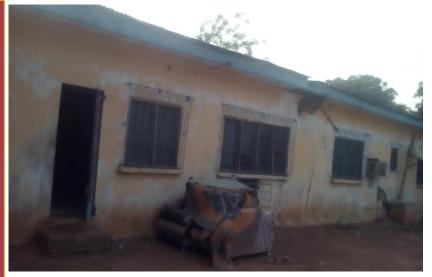

# Property at No. 5 Tafawa Balewa Road, off Ali Akilu Road, Gusau, Sokoto

**Property Description** : 4-bedroom bungalow and 4-rooms servant quarters, all of which are enclosed within a perimeter fence wall, on a land size of approximately 1,420.81m2