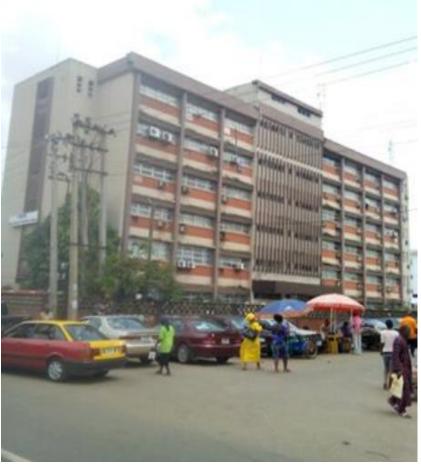

# Property at No 5, Akpakpava Street, Benin City, Edo State

Property Description : An office building on 6 floors (gross floor area of approximately 4,896.568 square meters), 2Nos. gate house and car park enclosed within a perimeter fence, on a land size of approximately 2,850.49m2. ON LEASE