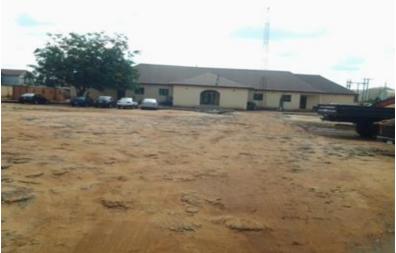

### Block 11B, Block 11B, Core Area, Extract Layout, Phase 1 Asaba (Onwuka Ogbolu Street (SSS Road) Junction along Anwai Road, Asaba), Delta State.

Property Description: An Office block and a security house fenced on all sides in a choice neighbourhood of Asaba in a good state with a land size of approx. 6,800m<sup>2</sup> ON LEASE