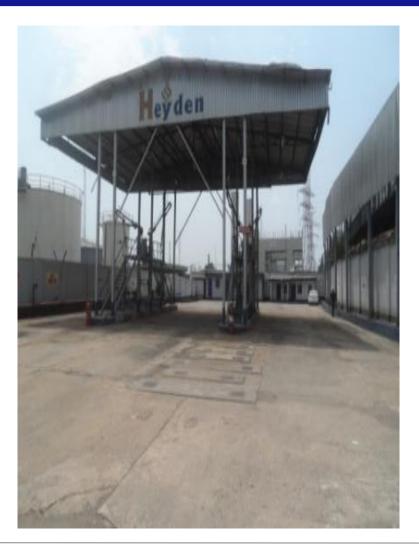

# PHCN Tank Farm, Old Ijora Power Station, Ijora Olopa, Idodo, Lagos State.

Property Description: A fully operational Tank Farm with capacity of 12,820 Metric Tonnes with Storage Building, 10 No. Loading Bays, Fire Fighting System and other functional ancillary facilities in a good state of repair. ON LEASE