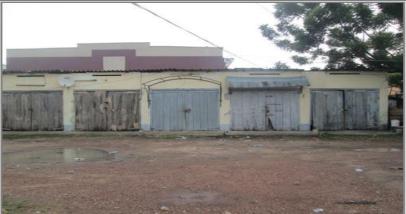

### A Plot of Land at Tundun Katsina Road, Off Yahaya Madawaki Way, Off Hassan Usman Road GRA, Katsina, Katsina State

Property Description: A sparsely developed commercial property which comprises a control room/office building, a generator house and a gate house fenced on all sides on a land size of approx. 5,600m<sup>2</sup>.