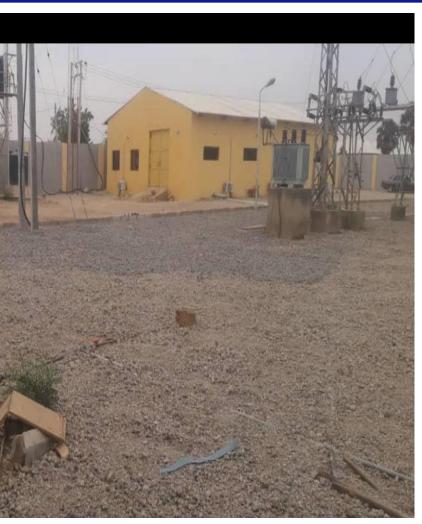

### Property at No. 1 Kukawa Avenue, GRA, Kaduna State

#### **Property Description:**

A residential development comprising a 4-bedroom detached bungalow, a 3-bedroom detached bungalow, a 2-bedroom detached bungalow, a block of 2no. self-contained apartment, 5rooms Tenement bungalow and a garage/2-room boys' quarter fenced on all sides on a land size of approx. 9,712m<sup>2</sup>.