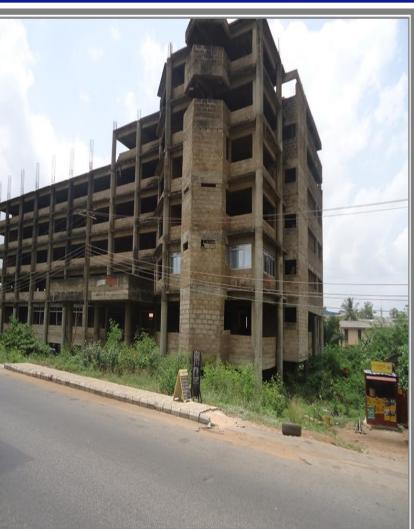

### Property at Kenneth Dike Road, Bodija, Ibadan North LGA, Ibadan, Oyo State. POPOSED HEAD OFFICE FOR IBADAN DISCO

Property Description : An uncompleted office complex on 7no. floors (6-storey) – carcass and an intermodal container structure located directly opposite St Peter & Paul Catholic Seminary and a land size of approx. 4,090m<sup>2</sup>.