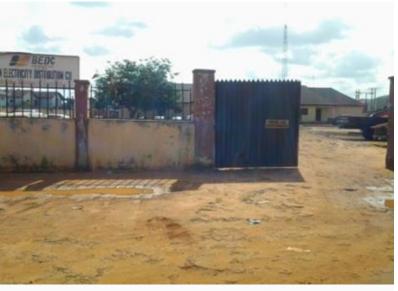

### A Plot of Land at Tundun Katsina Road, Off Yahaya Madawaki Way, Off Hassan Usman Road GRA, Katsina, Katsina State

Property Description: A sparsely developed commercial property which comprises a control room/office building, a generator house and a gate house fenced on all sides on a land size of approx. 5,600m<sup>2</sup>.