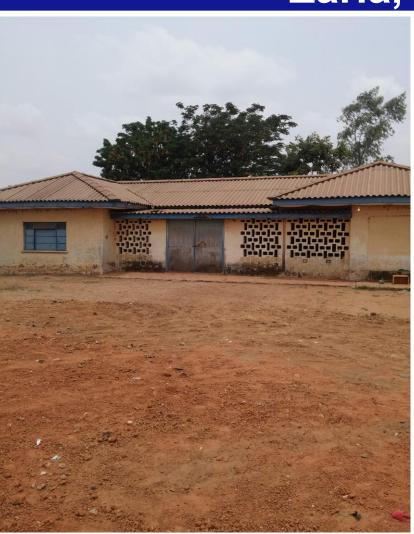

## Property at No. 16A, Western Way GRA, Zaria, Kaduna State

Property Description: A residential development comprising of a 4-bedroom detached bungalow, a boys' quarters block and a gate house fenced on a land size of. 3,198m<sup>2</sup>.