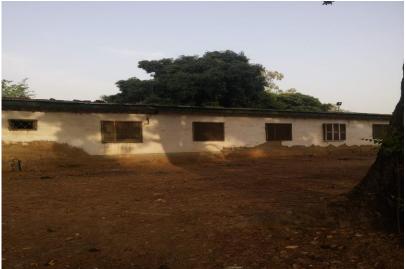

#### **Property Description:**

A residential development comprising a 4-bedroom detached bungalow, a 3-bedroom detached bungalow, a 2-bedroom detached bungalow, a block of 2no. self-contained apartment, 5rooms Tenement bungalow and a garage/2-room boys' quarter fenced on all sides on a land size of approx. 9,712m<sup>2</sup>.