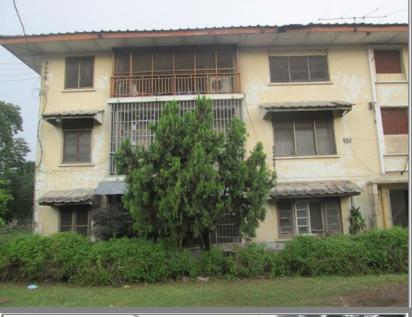

## Property at No. 16A, Western Way GRA, Zaria, Kaduna State

Property Description: A residential development comprising of a 4-bedroom detached bungalow, a boys' quarters block and a gate house fenced on a land size of. 3,198m<sup>2</sup>.