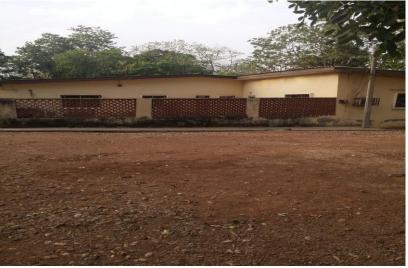

### Block 11B, Block 11B, Core Area, Extract Layout, Phase 1 Asaba (Onwuka Ogbolu Street (SSS Road) Junction along Anwai Road, Asaba), Delta State.

Property Description: An Office block and a security house fenced on all sides in a choice neighbourhood of Asaba in a good state with a land size of approx. 6,800m<sup>2</sup> ON LEASE